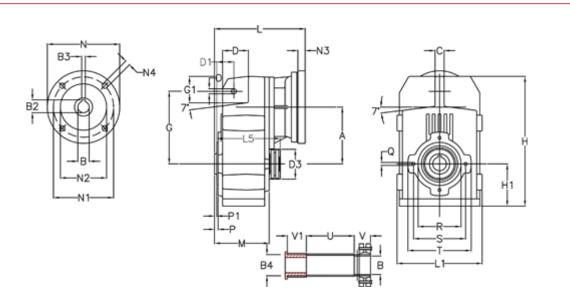

## **Measures**

| A = 112.50 | D1 = 35.0 | l5 = 159.5 | P1                                  | = 3.0   | V = 41  |
|------------|-----------|------------|-------------------------------------|---------|---------|
| B = 30     | d3 = 77   | M = 100.5  | Q                                   | = M8x12 | V1 = 48 |
| B1 = 11    | G = 140   | N = 140    | R                                   | = 80    |         |
| B2 = 12.8  | G1 = 51.0 | N1 = 115   | S                                   | = 100   |         |
| B3 = 4     | H = 251.0 | N2 = 95    | Т                                   | = 120   |         |
| B4 = 30    | H1 = 84.0 | N4 = M8x19 | Tightening torque Nm adapter bushin | g = 6.0 |         |
| C = 20     | L = 185.5 | O = 11     | Tightening torque Nm shrink disc    | = 7.0   |         |
| D = 47.5   | L1 = 170  | P = 4.5    | U                                   | = 83.0  |         |